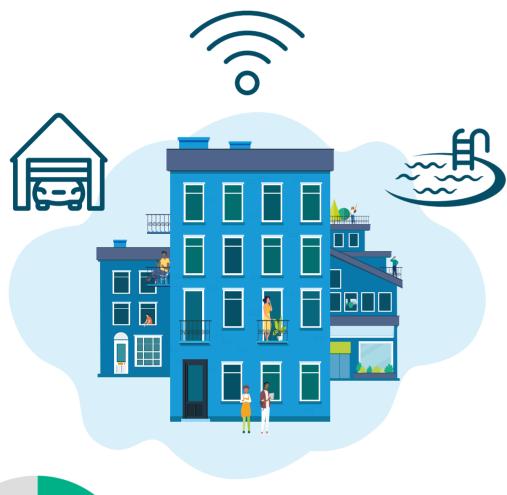

# Top 7 most attractive amenities

- 1. Private garage
- **High-speed broadband**
- **On-site pool**
- 4. In-unit laundry
- 5. Additional storage 6. Premium appliances
- 7. 24/7 on-site security
- 56%

stylists, dry cleaners, or a café in addition to traditional amenities make a purpose-built apartment complex more appealing.