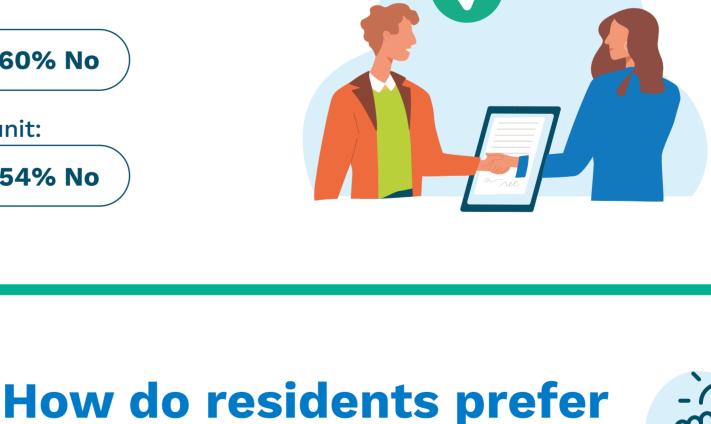

#### apartment/house: 50% Yes 50% No

Are green practices a deal breaker?

Residents in apartment units:

Residents in a single room in an

40% Yes 60% No Residents in a self-contained unit: 46% Yes 54% No