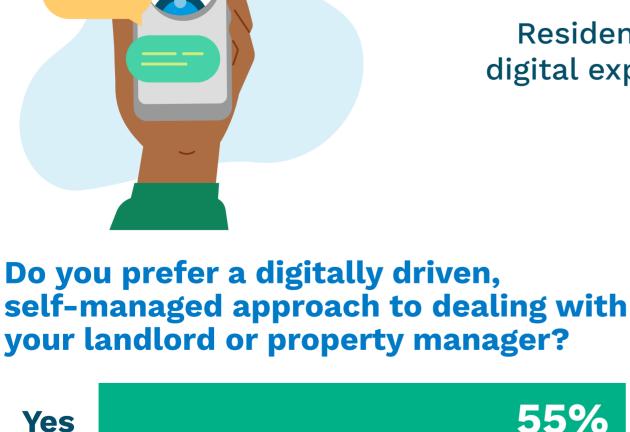

## Residents indicate they prefer digital experiences to all others.

55%

Claudia Mclaren

to communicate?

**Richard Clark** 

What technology can help you provide the experiences your residents want?

> Self-service Solutions