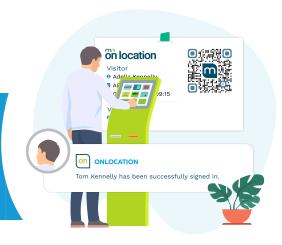

## Simplify your visitor sign-in

Welcome guests to your building's reception using our easy, centralized, self-service sign-in/out system. From the sign-in screen, guests choose the tenant they are visiting, complete their sign-in questions, and, if needed, review and sign NDAs. Once signed in, the guest's host will automatically be notified of their arrival.