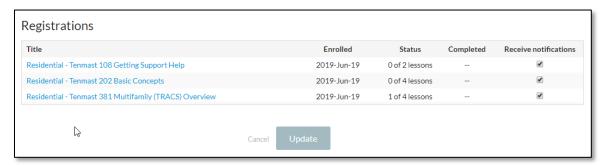

7. To return to the catalog, click the MRI logo. OR

To open your profile page, click the user icon, and then select **My Profile**.

8. On your profile page, you can view a list of the courses for which you have registered, as well as your progress/completion status for each. You can launch a course from this page by clicking the course title.