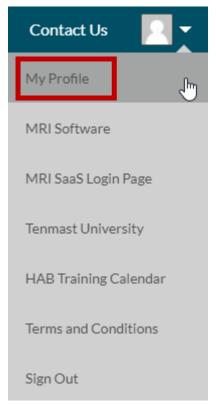

7. To return to the catalog, click the MRI logo. OR

To open your profile page, click the user icon, and then select **My Profile**.

8. On your profile page, you can view a list of the courses for which you have registered, as well as your progress/completion status for each. You can launch a course from this page by clicking the course title.

Use the **Help** link to view tips and troubleshooting information for courses.

Use the **Contact Us** link to send an email message to the MRI Education Services team.

Click the user icon to view your profile, open the MRI Software website, or open the MRI Software SaaS login page.