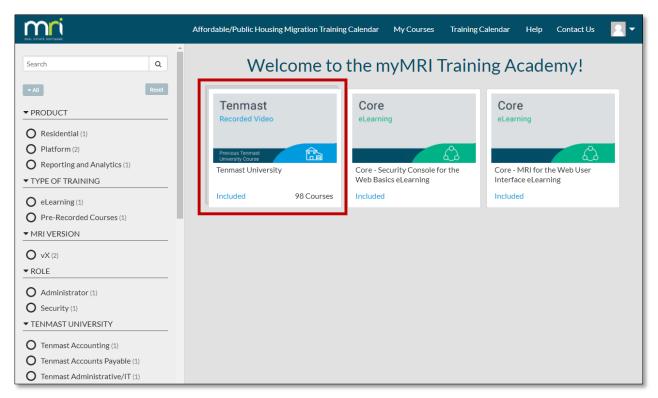

### How to Register for Courses

- 1. Go to https://mriexpress.skilljar.com/
- 2. Log in using the credentials you created during the site registration process.

The catalog page appears. You will see a mixture of course series, and individual courses. The catalog organizes content into course series by product, type of training, and role.

The collection of Tenmast courses is listed on the main catalog page. Click this Tenmast tile to view the Tenmast courses.

- 3. To locate a course, use one of the following methods:
  - Filter the courses using the filters on the left. Tenmast University filters have been set up to group related courses by topic or role.
  - Search for a course using the Search box at the top to find a course by keyword or by course number.
  - Scroll through the page to browse the full catalog.