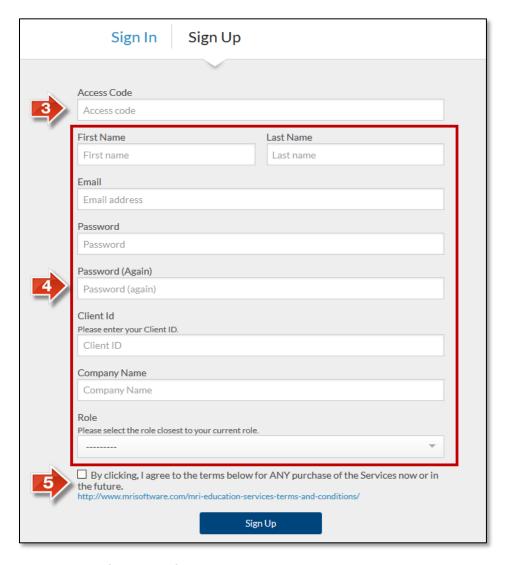

#### 5. Fill in the following fields:

- First Name
- Last Name
- Email you must use your company email address
- Password
- Client ID this code identifies your agency and can be obtained from your DSC or System Administrator
- Company Name
- Role

6. Select the check box to agree to the Terms and Conditions.

Note: You can read the Terms and Conditions in full by clicking the link below the check box.