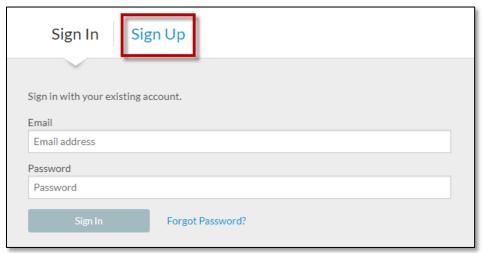

## How to Register on the Subscription Site

- 1. Go to http://mriexpress.skilljar.com/
- 2. In the upper right corner, click Sign In.

3. On the sign in page, click **Sign Up**.

4. Enter your access code. This is a unique code for your company that MRI provides to your Designated Support Contacts (DSC) or System Administrator.