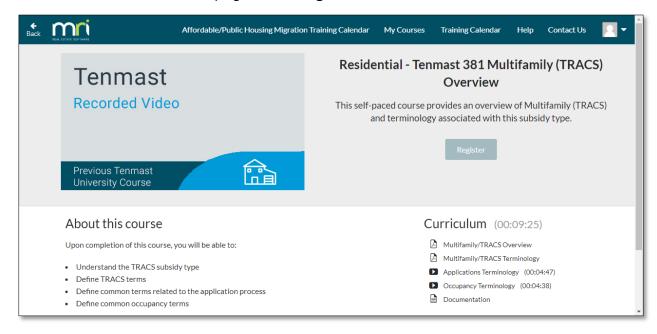

- 4. Select the course for which you would like to register.
- 5. On the Course Detail page, click Register.

6. You can launch the course from the Course Overview page by clicking the lesson with which you would like to start.