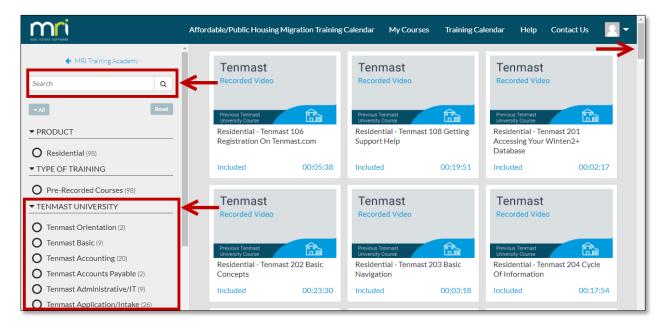

### How to Register for Courses

- 1. Go to https://mriexpress.skilljar.com/
- 2. Log in using the credentials you created during the site registration process.

The catalog page appears. You will see a mixture of course series, and individual courses. The catalog organizes content into course series by product, type of training, and role.

The collection of Tenmast courses is listed on the main catalog page. Click this Tenmast tile to view the Tenmast courses.

- 3. To locate a course, use one of the following methods:
  - Filter the courses using the filters on the left. Tenmast University filters have been set up to group related courses by topic or role.
  - Search for a course using the Search box at the top to find a course by keyword or by course number.
  - Scroll through the page to browse the full catalog.