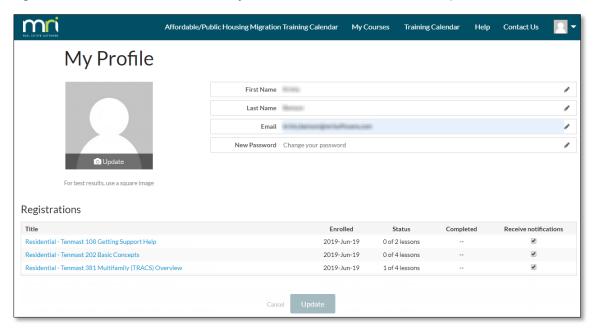

7. To return to the catalog, click the MRI logo. OR

To open your profile page, click the user icon, and then select **My Profile**.

8. On your profile page, you can view a list of the courses for which you have registered, as well as your progress/completion status for each. You can launch a course from this page by clicking the course title.

### Other Site Features

Links to several additional features are located on the top menu bar.

Use the **My Courses** link to open your profile and view the courses you have registered for. You can also edit your name, email address, or password.