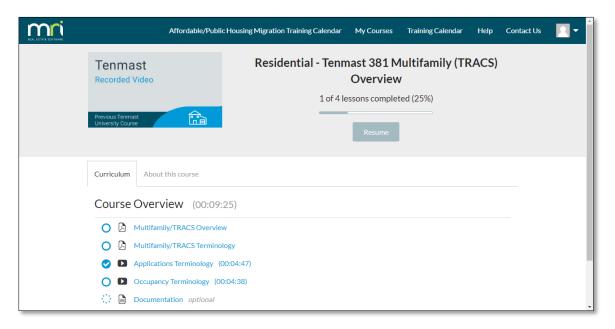

- 4. Select the course for which you would like to register.
- 5. On the Course Detail page, click Register.

6. You can launch the course from the Course Overview page by clicking the lesson with which you would like to start.

7. To return to the catalog, click the MRI logo. OR

To open your profile page, click the user icon, and then select **My Profile**.

8. On your profile page, you can view a list of the courses for which you have registered, as well as your progress/completion status for each. You can launch a course from this page by clicking the course title.