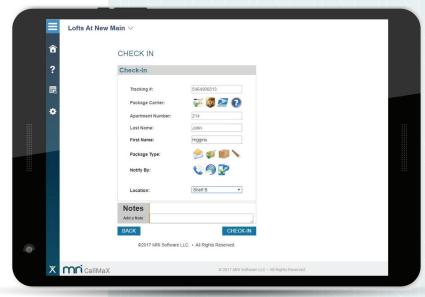

### Solution Overview

Package management is the second most requested amenity by residents. MRI Software's CallMaX Package Management makes checking in packages a breeze with package scanning, photographs and automatic resident notifications!

Packages can be checked in via mobile, tablet or desktop devices so residents can then receive automatic notifications (text, email or phone) when their packages arrive. Office staff immediately benefits from the convenience of our exclusive "Speed Check" feature and searchable online package logs.