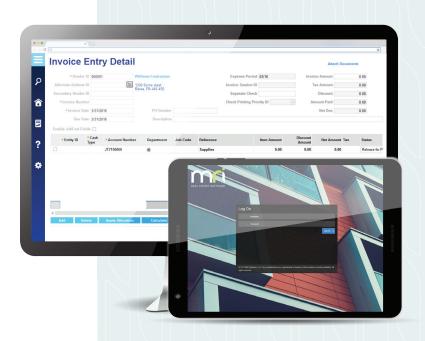

#### Solution Overview

Need to maintain AR billings distinct from commercial or residential leases? With Corporate AR you are able to directly bill and receive for services, management fees, parking spaces, storage units, or other items outside of MRI's property management modules. Intuitive navigation and system automation will allow you to reduce manual data entry and streamline your accounts receivable process. Additionally, users can leverage the innovative MRI Flexibility Toolkit to easily modify views. pages, and reports to create a truly tailored user experience that is optimized for your business.

### **Key Features**

- Easily post entries to the general ledger, run receivable reports, and review accounts
- Adjust or correct customer account balances with batch adjustments or reversals
- Review account history and balances through an inquiry view
- Leverage the comprehensive library of standard reports including batch listing, receivable ledger, aged delinquency, and account statement reports
- Users can modify views, pages, and reports to create a truly tailored user experience