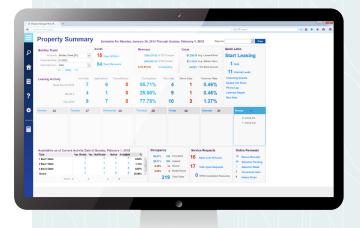

#### Solution Overview

MRI Software's Residential Management is the comprehensive, flexible solution for effectively managing the residential lifecycle. From online leasing and lead qualifications, to renewals and statements of deposit, MRI Residential Management provides an accurate view of the current state of your business, while remaining limitlessly adaptable to your unique business needs, no matter the properties in your portfolio.

### **Key Features**

- Flat menu structure with browser & device freedom via MRI Version X
- Accurate, real-time data to effectively manage day-to-day accounting functions such as billing, reporting, project & facilities management
- Manage portfolio performance capturing income and expenses against projections
- Scalable user roles & security settings for risk mitigation
- Robust and configurable report library with full modification capabilities