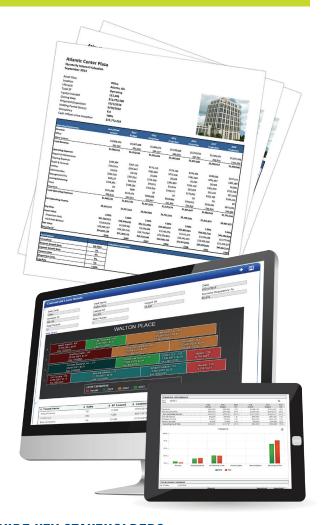

## PROMPT AGGREGATION OF DATA TO PROVIDE KEY STAKEHOLDERS ON DEMAND VISUALIZATION OF THEIR INVESTMENT REPORTS

#### **BUSINESS INTELLIGENCE**

- Ability to view risk management by investment, investor, fund, operating
  partner, asset class and more. Your investment and portfolio performance
  trends, such as NOI, IRR, occupancy, and cash flows are at your fingertips.
- Portfolio dashboards and investment snapshots that aggregate performance data, graphs, variances, and key documents are all configurable by the user.

#### FULL LIFECYCLE INVESTMENT MANAGEMENT

- Investor Central equips you with interactive stacking plans & lease tracking information, along with standard, custom and ad hoc reporting.
- Underwriting projections versus actual.