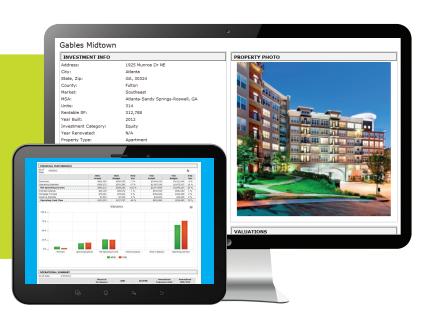

# INTUITIVE CLOUD-BASED PORTAL ALLOWS ACCESS ANYTIME ANYWHERE

#### **BUSINESS INTELLIGENCE**

- Ability to view risk management by investment, investor, fund, operating
  partner, asset class and more. Your investment and portfolio performance
  trends, such as NOI, IRR, occupancy, and cash flows are at your fingertips.
- Portfolio dashboards and investment snapshots that aggregate performance data, graphs, variances, and key documents are all configurable by the user.

#### INVESTOR REPORTING PORTALS

- We provide secure report distribution and investor communication.
   Overviews where investment performance, distributions, returns, metric, and any other client defined information is presented to the investor.
- Email notification process informs when new content is made available to your investors