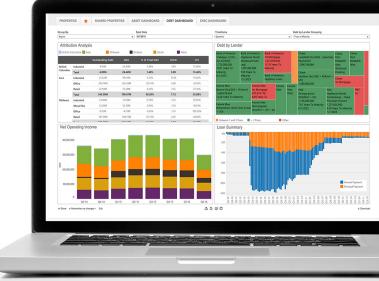

### **OVERVIEW**

Clients with large amounts of data want easy access to actionable analytics beyond their financials. With MRI AnalytiX Portal, clients are able to make quick, precise decisions on all types of data by creating and deploying information to decision makers.

MRI AnalytiX Portal enables users to disseminate reports to a much broader audience, with reporting capabilities accessible from any supported mobile device.

Users have more flexibility and more power to access the data they need, with custom reporting and dashboards powered by self-service capabilities and robust data stores.

## WHY MRI ANALYTIX PORTAL?

- The only industry-specific BI solution that integrates with MRI
- Flexible enough to include non-financial data
- Equipped for custom fields and custom tables
- Standard suite of executive-level interactive dashboards & reports
- Analytics from multiple data sources, including third parties
- · Self-service visualizations, analytics & ad hoc querying
- · On-demand, presentation-ready reporting
- Multiple dimensions of data discovery with drill-down and drill-through capabilities
- Interactive visualizations with layering of geospatial and other key information