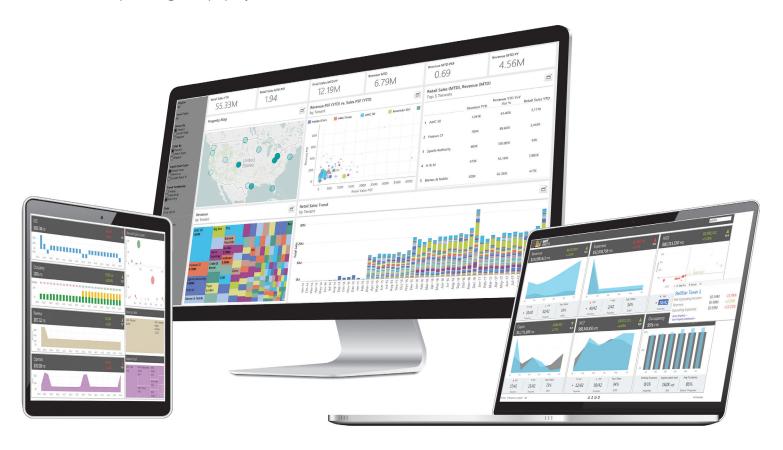

MRI AnalytiX Portal enables users to disseminate reports to a much broader audience, with reporting capabilities accessible from any supported mobile device.

Users have more flexibility and more power to access the data they need, with custom reporting and dashboards powered by self-service capabilities and robust data stores.

## WHY MRI ANALYTIX PORTAL?

- The only industry-specific BI solution that integrates with MRI
- Flexible enough to include non-financial data
- Equipped for custom fields and custom tables
- Standard suite of executive-level interactive dashboards & reports
- Analytics from multiple data sources, including third parties
- · Self-service visualizations, analytics & ad hoc querying
- · On-demand, presentation-ready reporting
- Multiple dimensions of data discovery with drill-down and drill-through capabilities
- Interactive visualizations with layering of geospatial and other key information

### UNLEASH A POWERFUL NEW APPROACH TO REAL ESTATE DATA WAREHOUSE AND ANALYTICS WITH THE FOLLOWING FUNCTIONALITY:

- SaaS-hosted solution
- Multi-user, multi-property, multi-portfolio collaborative environment
- Standard reports for MRI products
- · Scalable and secure multi-tenant cloud architecture
- Role-based security
- Standard chart of accounts with multiple currency and multiple area types
- One-click data publishing of all property and fund data